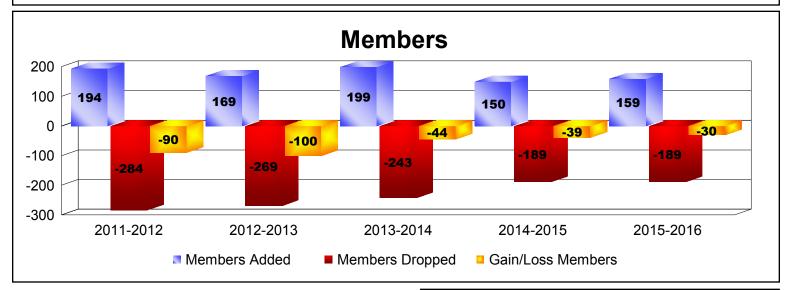

| Year      | New<br>Clubs | Dropped<br>Clubs | Gain/<br>Loss<br>Clubs | New<br>Members | Charter<br>Members | Reinstate<br>Members | Transfer<br>Members | Total<br>Member<br>Added | Total<br>Members<br>Dropped | Gain/<br>Loss<br>Members |
|-----------|--------------|------------------|------------------------|----------------|--------------------|----------------------|---------------------|--------------------------|-----------------------------|--------------------------|
| 2011-2012 | 1            | -1               | 0                      | 155            | 27                 | 5                    | 7                   | 194                      | -284                        | -90                      |
| 2012-2013 | 0            | -4               | -4                     | 143            | 1                  | 13                   | 12                  | 169                      | -269                        | -100                     |
| 2013-2014 | 0            | -4               | -4                     | 153            | 11                 | 5                    | 30                  | 199                      | -243                        | -44                      |
| 2014-2015 | 0            | -1               | -1                     | 137            | 1                  | 4                    | 8                   | 150                      | -189                        | -39                      |
| 2015-2016 | 0            | -1               | -1                     | 141            | 1                  | 8                    | 9                   | 159                      | -189                        | -30                      |
| Average   | 0            | -2               | -2                     | 146            | 8                  | 7                    | 13                  | 174                      | -235                        | -61                      |