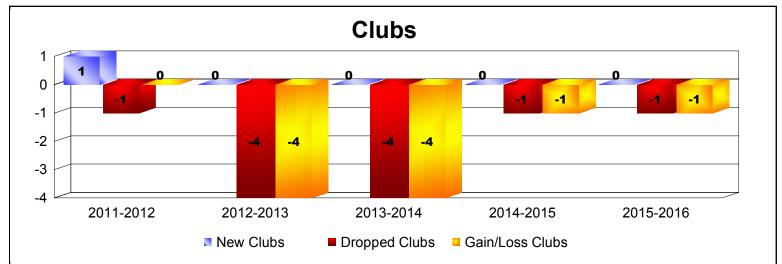

| Year      | New<br>Clubs | Dropped<br>Clubs | Gain/<br>Loss<br>Clubs | New<br>Members | Charter<br>Members | Reinstate<br>Members | Transfer<br>Members | Total<br>Member<br>Added | Total<br>Members<br>Dropped | Gain/<br>Loss<br>Members |
|-----------|--------------|------------------|------------------------|----------------|--------------------|----------------------|---------------------|--------------------------|-----------------------------|--------------------------|
| 2011-2012 | 1            | -1               | 0                      | 155            | 27                 | 5                    | 7                   | 194                      | -284                        | -90                      |
| 2012-2013 | 0            | -4               | -4                     | 143            | 1                  | 13                   | 12                  | 169                      | -269                        | -100                     |
| 2013-2014 | 0            | -4               | -4                     | 153            | 11                 | 5                    | 30                  | 199                      | -243                        | -44                      |
| 2014-2015 | 0            | -1               | -1                     | 137            | 1                  | 4                    | 8                   | 150                      | -189                        | -39                      |
| 2015-2016 | 0            | -1               | -1                     | 141            | 1                  | 8                    | 9                   | 159                      | -189                        | -30                      |
| Average   | 0            | -2               | -2                     | 146            | 8                  | 7                    | 13                  | 174                      | -235                        | -61                      |